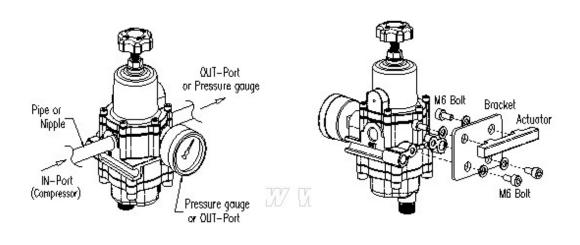

## **Pipe Connection**

YT-200 is used for constant supply pressure to positioned, actuator, solenoid valves, or etc. It can be installed without a bracket <Figure 1>, which can be installed on the pipeline. Before connecting with pipeline, please do make sure that the pipeline is emptied, and the size of the pipeline is appropriate for required capacity. It YT-200 must be installed on a bracket <Figure 2>, please make a bracket according to the product's dimension.

⟨Figure 1⟩ ⟨Figure 2⟩